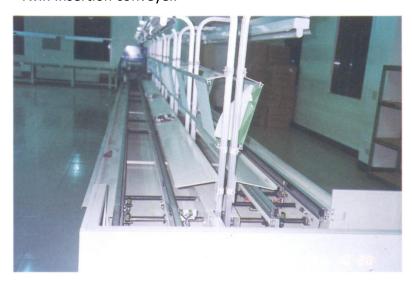

## **PCB Insertion Conveyor Line**

1. Dimension: 550 (W) \* 750 (H) \* 3000(L) mm

2. Direction: (Face the machine) from left to right; from right to left.

3. Single side process

4. Power set: US 540-402 \* 220V \* single phase (VGS)

5. Body structure: the Aluminum pushes

6. Conveyor chain: T-06B \* 2 pcs

7. Foot stand structure: the Aluminum pushes, 40\*60

8. Lamp structure: the Aluminum pushes, 40\*60

9. Parts bin: Aluminum board press and form, 2T \*30 \*W130

10. Fluorescent lamps: 220V\*T5 28W\* single tube, 2 sets in a unit.

11. Instruction Holder: Acrylic, Green 2.5T\*W320\*H450\*1000/P

Acrylic, Transparent 1.5T\*W320\*H450\*1000/P

12. Wiring trough: the Aluminum pushes, 40\*80 with cover

13. Shelf: Aluminum board press and form, 2T\*40\*200\*40

14. Adjusting screw rod: concise Ball-screw, 2 sets in a cart.

15. Electrical devices: Control Box, 1 set with speed regulator

16. Available width to clamp: W 60~ 400, manual adjustment

17. Surface treatment: SASW anodizing aluminum pushes, plating parts.

18. Power and air pressure should be arranged by end users themselves.

19. Chairs are excluded.

Lead time: 20-25 days after P.O. confirmation