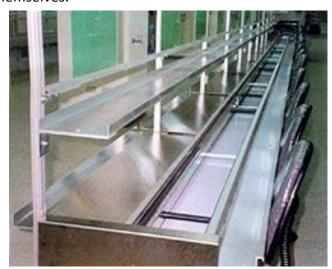

be, 2 sets in a unit.

11. Instruction Holder: Acrylic, Green 2.5T\*W320\*H450\*1000/P

Acrylic, Transparent 1.5T\*W320\*H450\*1000/P

12. Wiring trough: the Aluminum pushes, 40\*80 with cover

13. Shelf: Aluminum board press and form, 2T\*40\*200\*40

14. Adjusting screw rod: concise Ball-screw, 2 sets in a cart.

15. Electrical devices: Control Box, 1 set with speed regulator

16. Available width to clamp: W 60~ 400, manual adjustment

17. Surface treatment: SASW anodizing aluminum pushes, plating parts.

18. Power and air pressure should be arranged by end users themselves.

19. Chairs are excluded.

Lead time: 20-25 days after P.O. confirmation

INCO Term: FOB Taiwan Payment: T/T in advance. Shipment: to be advised

Package: wooden case with fumigation.

## Twin Insertion conveyer.





(Single side is simply one side of twin)