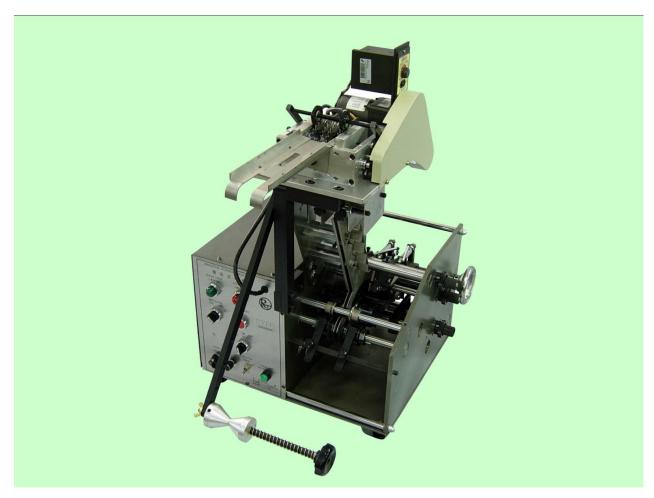

## **RF-101FS**

Tape Remover and Lead Forming Machine for Taped Diode - Vertical bend and kink.

Dimension:  $80 \times 60 \times 90$  cm Voltage: 110/220V AC 50/60HZ

Weight: 105 kgs

• Remove Diodes from Tape to let PIN lead long enough to be cut.

• Outward tensional gauge peels paper tapes from both sides gradually.

• While peeling, gauge keeps PIN Leads straight and cannot damage leads.

• One set of customized forming mold is equipped. Additional mold is available upon request.

 Specially designed PIN stress relief, which clip leads firmly while forming in order to prevent from stress distortion and enhance the forming quality.

專業製造 電子零件成型設備 PCB 剪腳機械

www.renthang.com

睿城工業股份有限公司 Ren Thang Co., Ltd.